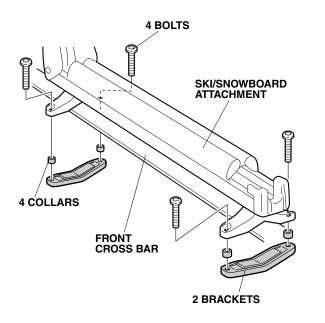

3. Turn the two brackets on the ski/snowboard attachment as shown.

4. Using the wrench supplied, install the ski/snowboard attachment to the front crossbar with four bolts, four collars, and two brackets.