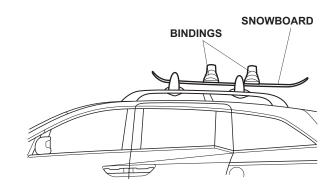

## Loading a Snowboard on the Ski/Snowboard Attachment

10. Load the snowboard with its bindings positioned between the front and the rear attachments.

11. If the bindings cannot be positioned between the front and the rear attachments, install the the rear binding behind the rear attachment as shown.