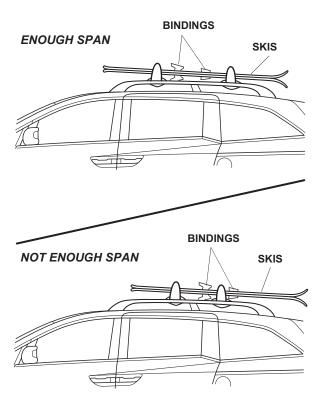

## Loading Skis on the Ski/Snowboard Attachment

8. Load the skis with the rear of the skis facing the front of the vehicle.

9. If the bindings cannot be positioned between the front and the rear attachments, install the skis with the rear bindings behind the rear attachment as shown.