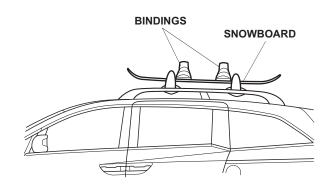

## Loading a Snowboard on the Ski/Snowboard Attachment

10. Load the snowboard with its bindings positioned between the front and the rear attachments.

11. If the bindings cannot be positioned between the front and the rear attachments, install the the rear binding behind the rear attachment as shown.