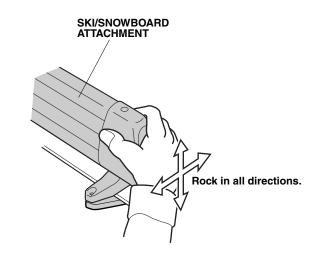

5. Repeat steps 1 thru 4 to install the other ski/snowboard attachment on the rear crossbar.

6. After installation, rock the ski/snowboard attachment in all directions to check if it is installed securely without play or movement. If you find any play or movement, retighten the bolts.