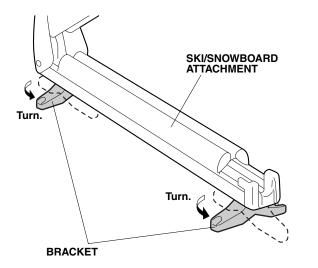

3. Turn the two brackets on the ski/snowboard attachment as shown.

4. Using the wrench supplied, install the ski/snowboard attachment to the front crossbar with four bolts, four collars, and two brackets.